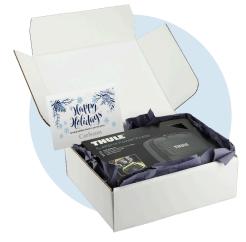

#### **Personal Touch**

Decorative packaging creates a more personal gift experience.

- Decorative Packing Paper
- Sturdy Lift-Top Box
- > Custom Branded Sticker
- > Holiday Message Card

Field & Co.® Double Sided Plaid Sherpa Blanket | 1081-52