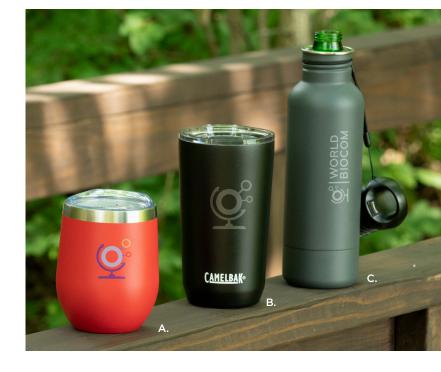

#### **Insulated Drinkware. Outdoor Fun.**

- A. Corzo® Copper Vacuum Insulated Cup 12oz | 1625-53
- B. CamelBak® Tumbler 16oz | 1627-24
- C. NEW BottleKeeper® Standard 2.0 | 1600-91

Skullcandy® Jib True Wireless **Earbuds** | 7196-14