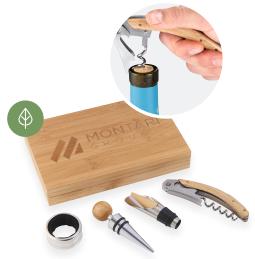

#### **Personal Touch**

Decorative packaging creates a more personal gift experience.

- Decorative Packing Paper
- Sturdy Lift-Top Box
- > Custom Branded Sticker
- > Holiday Message Card

Field & Co.® Double Sided Plaid Sherpa Blanket | 1081-52