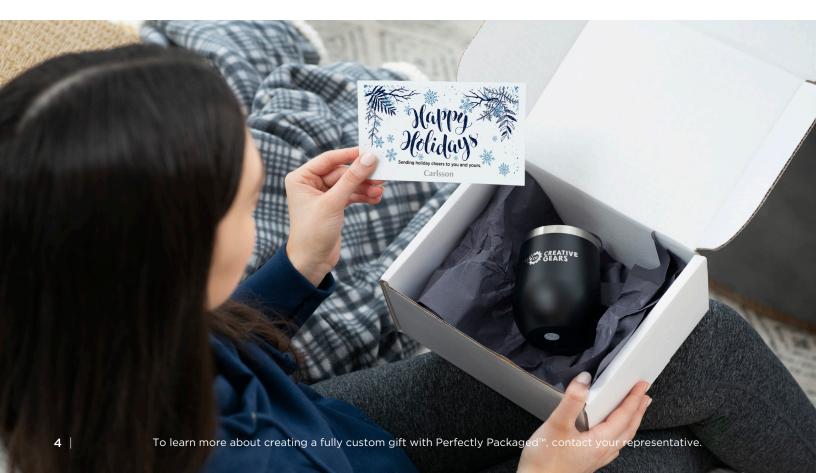

Create fully custom holiday gifts, complete with decorative packaging. It's an easy way to make a big impression this year.

#### **Personal Touch**

Decorative packaging creates a more personal gift experience.

- Decorative Packing Paper
- Sturdy Lift-Top Box
- > Custom Branded Sticker
- > Holiday Message Card

Field & Co.® Double Sided Plaid Sherpa Blanket | 1081-52