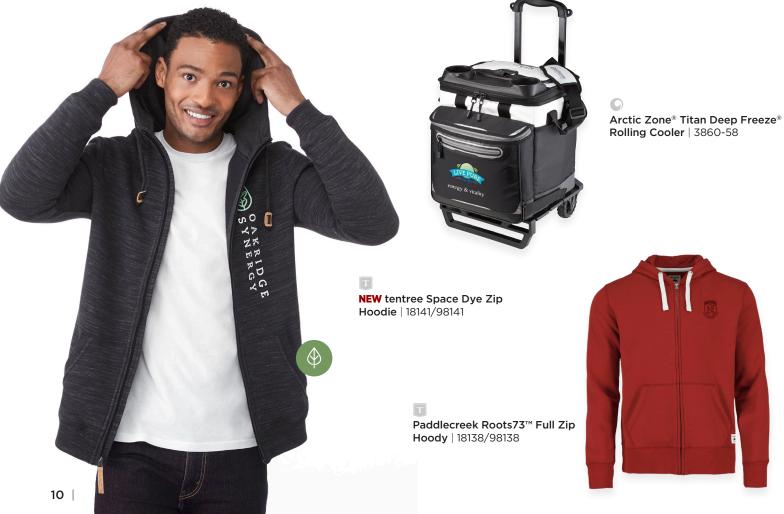

3
- B. CamelBak® Tumbler 16oz | 1627-24
- C. NEW BottleKeeper® Standard 2.0 | 1600-91







Skullcandy® Jib True Wireless **Earbuds** | 7196-14



**NEW** Redwood National Park 14 oz Candle | 6000-04









Bawl True Wireless Auto Pair Earbuds and Power Case | SM-2922



Rainier TSA 17" Computer Backpack | 5790-04

## **Deliver It To Their Doorstep** Create the same great gift experience for all $\Phi$ employees, even if they're working from home. Contact your representative about delivering their gifts directly with Perfectly Packaged™. 3E A. O Thor® Copper Vacuum Insulated Bottle 22oz | 1625-85 B. O 5.5" x 8.5" Reclaim Recycled Bound JournalBook® | 2800-56 N C. Merchant & Craft® Revive RPET Waist Pack Backpack | 3750-29 D. T NEW Dayton Classic Fleece Hoody | 18216 HOLIDAY 2021 | 9





# **Executive Gifts**

Retail style, premium quality, topof-the-line performance. Deliver a gift that makes a big impression.



NEW UNTUCKit Black Stone Wrinkle-Free Long Sleeve Shirt | 31360







## GIFT IDEAS FOR HOLIDAY 2021

PCNA.com