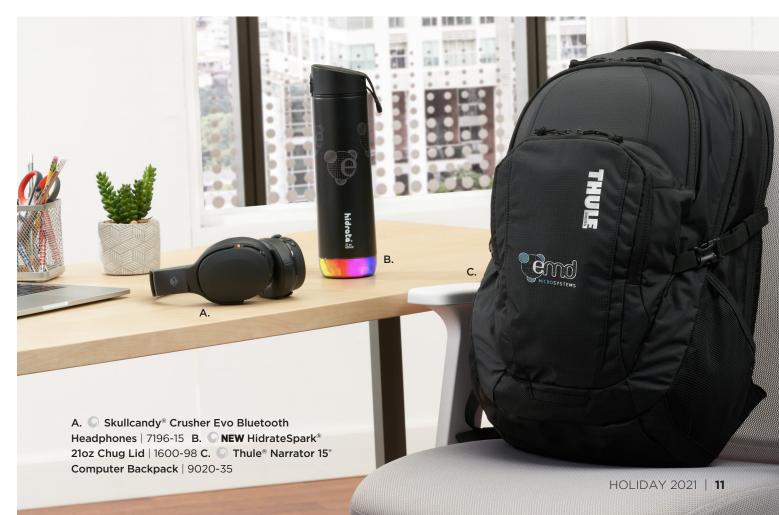

Bawl True Wireless Auto Pair Earbuds and Power Case | SM-2922



Rainier TSA 17" Computer Backpack | 5790-04

## **Deliver It To Their Doorstep** Create the same great gift experience for all $\Phi$ employees, even if they're working from home. Contact your representative about delivering their gifts directly with Perfectly Packaged™. 3E A. O Thor® Copper Vacuum Insulated Bottle 22oz | 1625-85 B. O 5.5" x 8.5" Reclaim Recycled Bound JournalBook® | 2800-56 N C. Merchant & Craft® Revive RPET Waist Pack Backpack | 3750-29 D. T NEW Dayton Classic Fleece Hoody | 18216 HOLIDAY 2021 | 9





# **Executive Gifts**

Retail style, premium quality, topof-the-line performance. Deliver a gift that makes a big impression.



NEW UNTUCKit Black Stone Wrinkle-Free Long Sleeve Shirt | 31360







## GIFT IDEAS FOR HOLIDAY 2021

PCNA.com