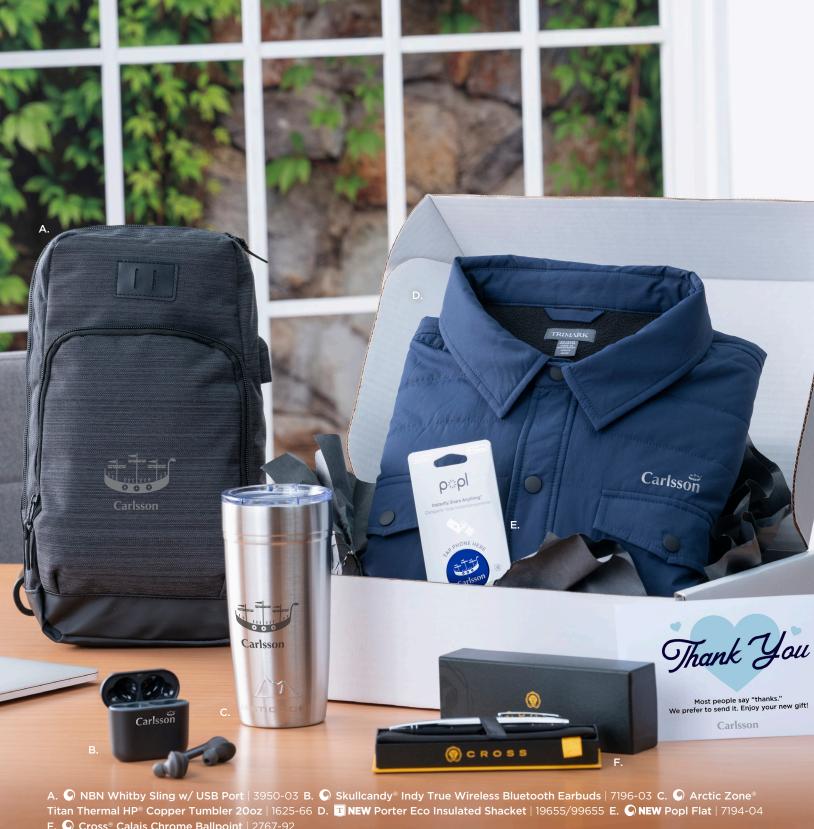

### Celebrate!

The holidays are always special, but this year is different. A little more appreciation. A little more gratitude. And a lot of reason to celebrate. No matter who your gifts are for this holiday, we'll help you make them special.











Create fully custom holiday gifts, complete with decorative packaging. It's an easy way to make a big impression this year.

#### This Holiday Season, Make It Special



Pick a single product or mix and match multiple items.



Add a personal touch with decorative packaging.



Deliver gift packages directly to recipients' homes or offices.





F. O Cross® Calais Chrome Ballpoint | 2767-92

#### **Personal Touch**

Decorative packaging creates a more personal gift experience.

- Decorative Packing Paper
- Sturdy Lift-Top Box
- > Custom Branded Sticker
- > Holiday Message Card





Field & Co.® Double Sided Plaid Sherpa Blanket | 1081-52



Essos True Wireless Auto Pair Earbuds w/ Case | 7197-22



Silverton Long Packable Insulated Jacket | 99653

#### **Insulated Drinkware. Outdoor Fun.**

- A. Corzo® Copper Vacuum Insulated Cup 12oz | 1625-53
- B. CamelBak® Tumbler 16oz | 1627-24
- C. NEW BottleKeeper® Standard 2.0 | 1600-91







Skullcandy® Jib True Wireless **Earbuds** | 7196-14



**NEW** Redwood National Park 14 oz Candle | 6000-04









Bawl True Wireless Auto Pair Earbuds and Power Case | SM-2922



Rainier TSA 17"