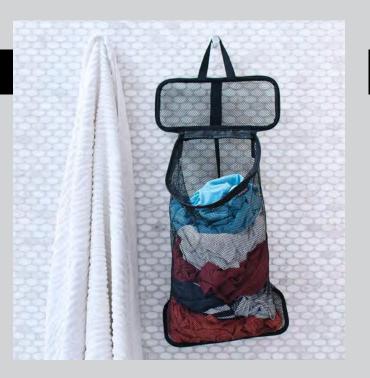

### LAUNDRY BAG

Nomatic | ACLN00

The NOMATIC Laundry Bag keeps your dirty clothes organized. At your destination, expand the bag and use the hanging strap to attach it to a door knob. Once the laundry bag is full, fit it easily back in your bag, keeping your dirty clothes separate.