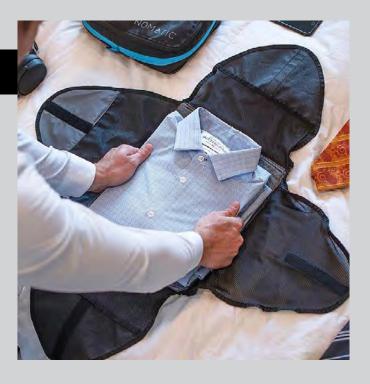

### SHIRT ORGANIZER

Nomatic

ACSO00

The NOMATIC Shirt Organizer was designed to keep your dress shirts and pants organized and to help avoid wrinkles. Using the included plastic folding guide, you can easily fold your shirts and pants to fit perfectly in your bag.