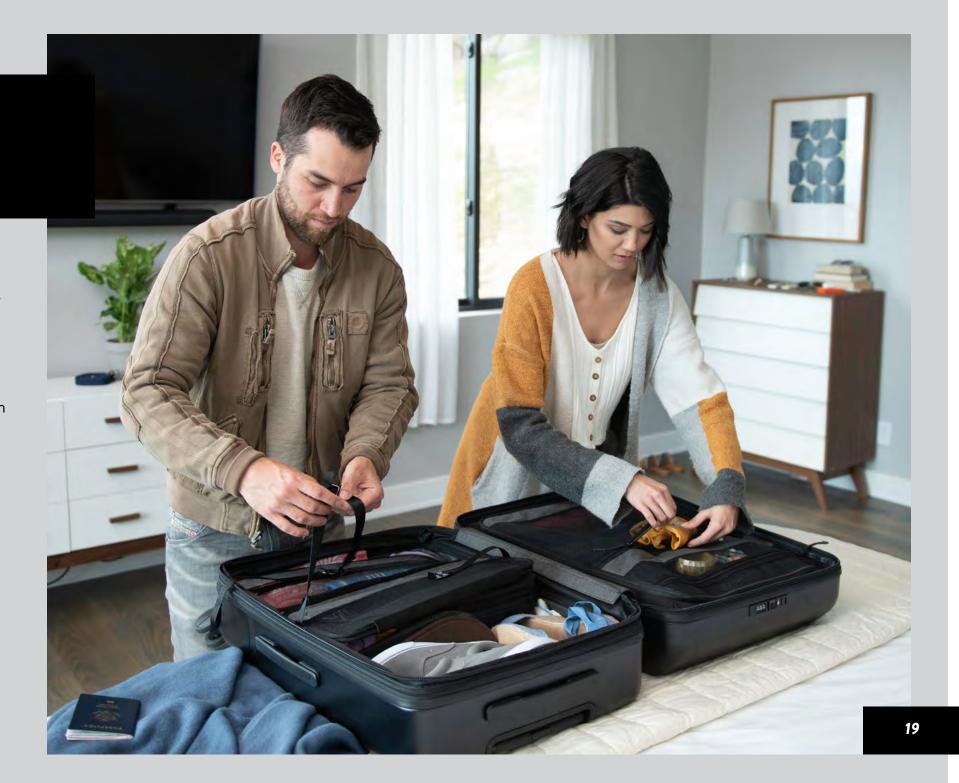

# THE CARRY-ON CLASSIC

## Nomatic | RLCN00

The NOMATIC Carry-On Classic is a master of organization, allowing you to maximize capacity in a virtually indestructible case. Fit more in less space with the unique magnetic compression system. Compress all of your things (or just half, you decide) with the customizable folding compression panel. Engineered to withstand the rigors of travel with 100% Makrolon polycarbonate measured to the 10th of a millimeter for maximum strength. Never worry about broken wheels and handles with best-in-class Hinomoto hardware that can take heavy loads.