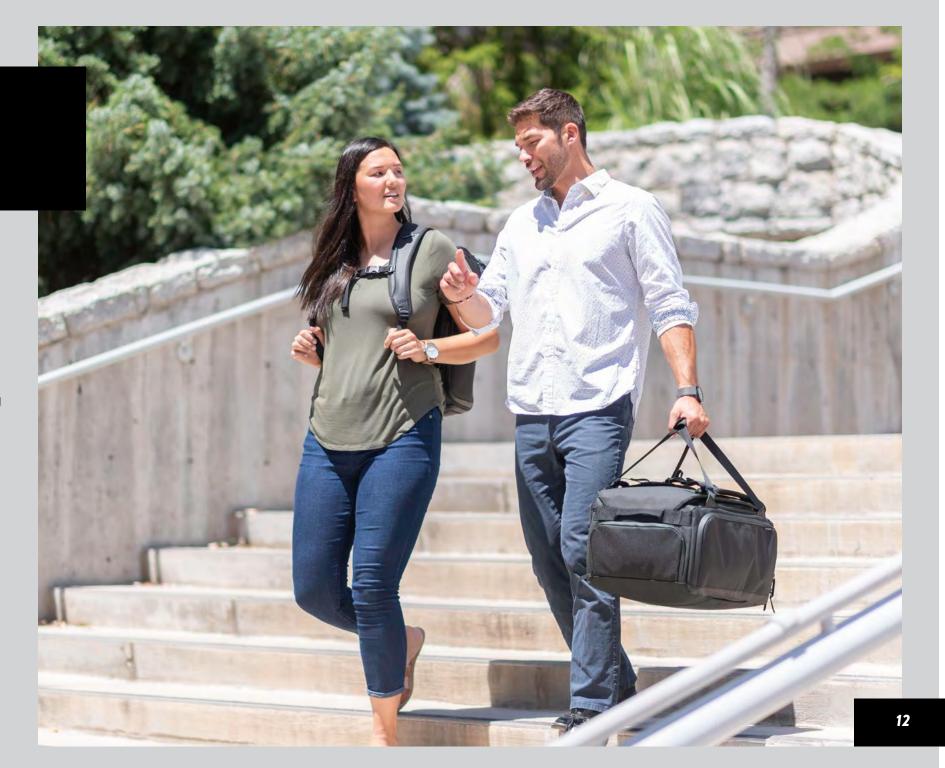

# TRAVEL PACK

### Nomatic TRPK30

On top of being packed with incredible functionality, the NOMATIC Travel Pack has a sleek minimalist design and gives you confidence for your life on the move. It's made with durable, water-resistant materials and YKK zippers. Starting at 20L and expanding to 30L, this bag is slim but expands when you need to pack more. The patent pending strap system allows you to go from backpack to briefcase carry for those times when you need to look more professional. The full perimeter zipper, magnetic water bottle pockets, RFID safe storage, and hidden pockets are just a few of the 20+ noteworthy features that make the Travel Pack the most functional travel pack ever!