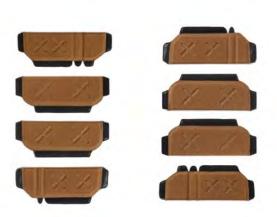

### **LARGE DIVIDER SET**

#### Nomatic | PMLD00

Keep your camera pack organized with these handy dividers. Made from a mix of Nylor and plastic these dividers will keep your products in place and safe. Set of five small dividers for the NOMATIC Camera Pack 35L.

Starting at \$26.00 (E)

Starting at \$39.00 (E)