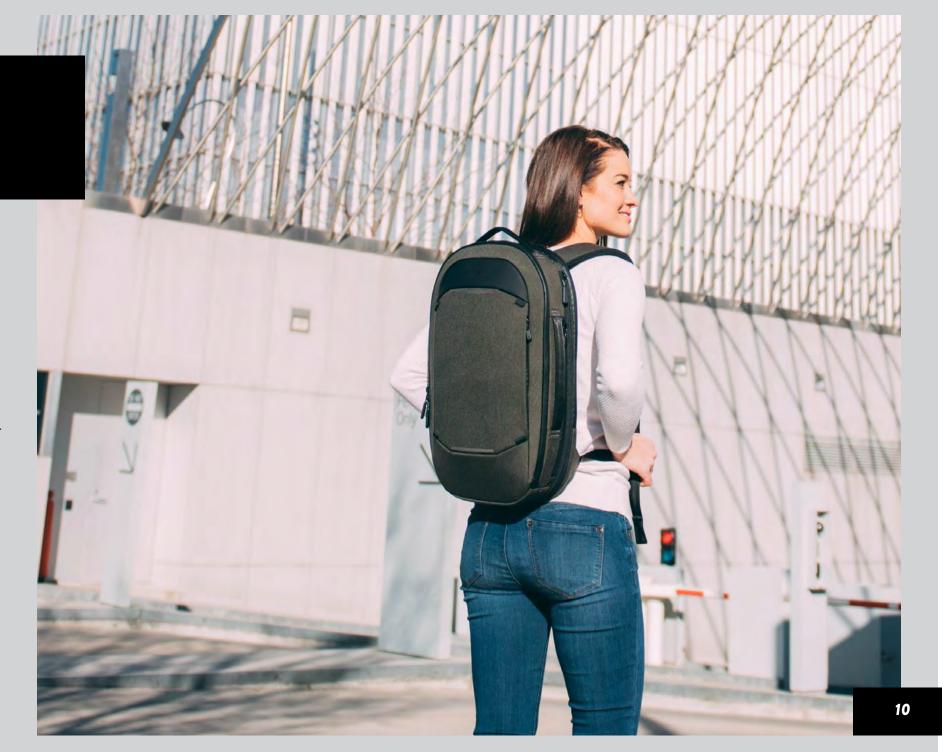

# NAVIGATOR BACKPACK 15L

### Nomatic NVBP15

The NOMATIC Navigator Backpack 15L is built to hold only what is most essential, but capable to give you expansion when you need the space. In the main compartment you'll have more room than you might think, 5 mesh pockets, and two zipper pockets including an RFID safe pocket. It also has a laptop and tablet pocket, with a dividing wall and false bottom to protect your devices. The outside of the bag features water resistant, tamper proof zips for protection and security, as well as reflective bars for visibility in the dark. When you are on the move, the external carry straps help you carry that one last thing. You get two external quick access pockets and a water bottle pocket that hides away when not in use. One external pocket features a hidden compartment for items you might want to conceal. While traveling you can easily slide the bag onto your roller luggage transforming this into the perfect carry-on. All around this backpack is extremely comfortable, versatile, and ready for any adventure.