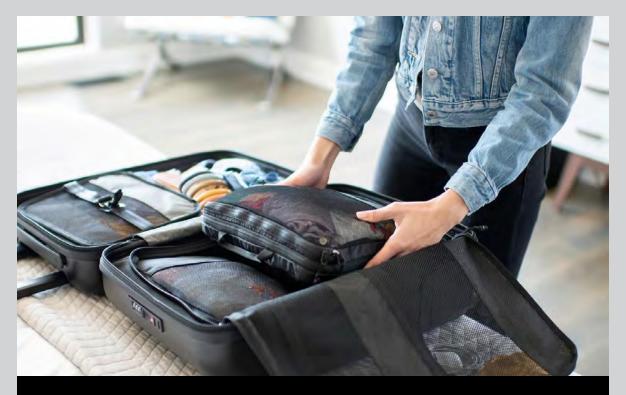

## **PACKING CUBE SMALL**

### Nomatic | ACCUSM

Pack more than you think is possible. Each NOMATIC packing cube uses a zippered compression system to condense your clothes and maximize your space by 50 percent.