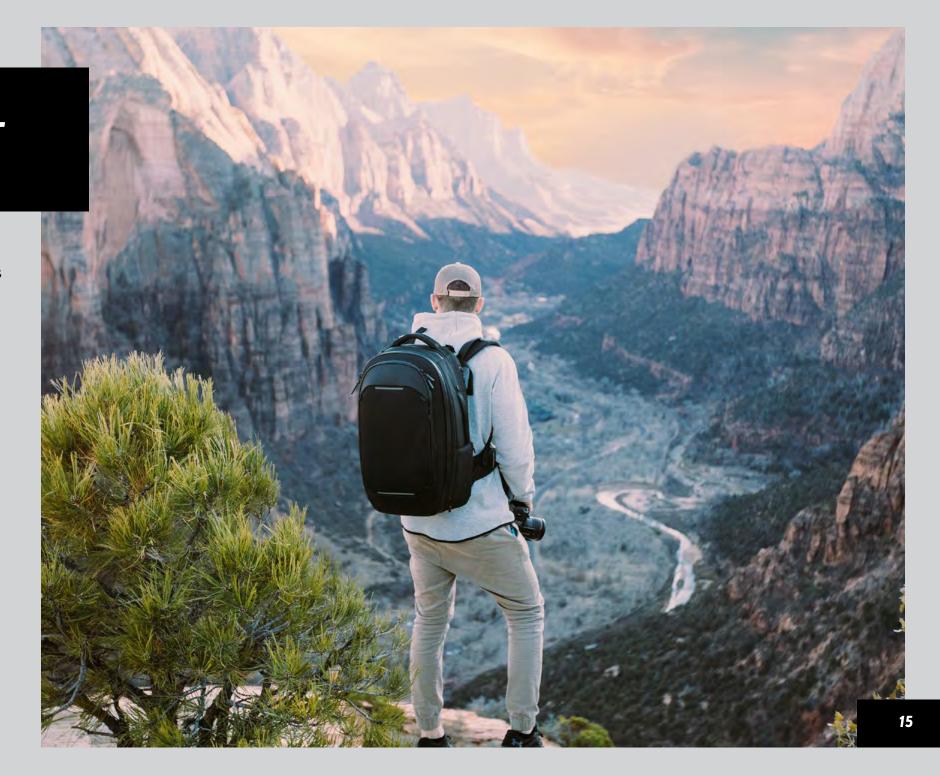

# MCKINNON CAMERA PACK 35L

### Nomatic | PMTP00

The NOMATIC McKinnon Camera Pack 35L is the perfect bag for every adventure. It allows you to pack camera gear and clothing in the same bag. The removable folding dividers, expansion, and external carry straps allow you to pack it any way you want.