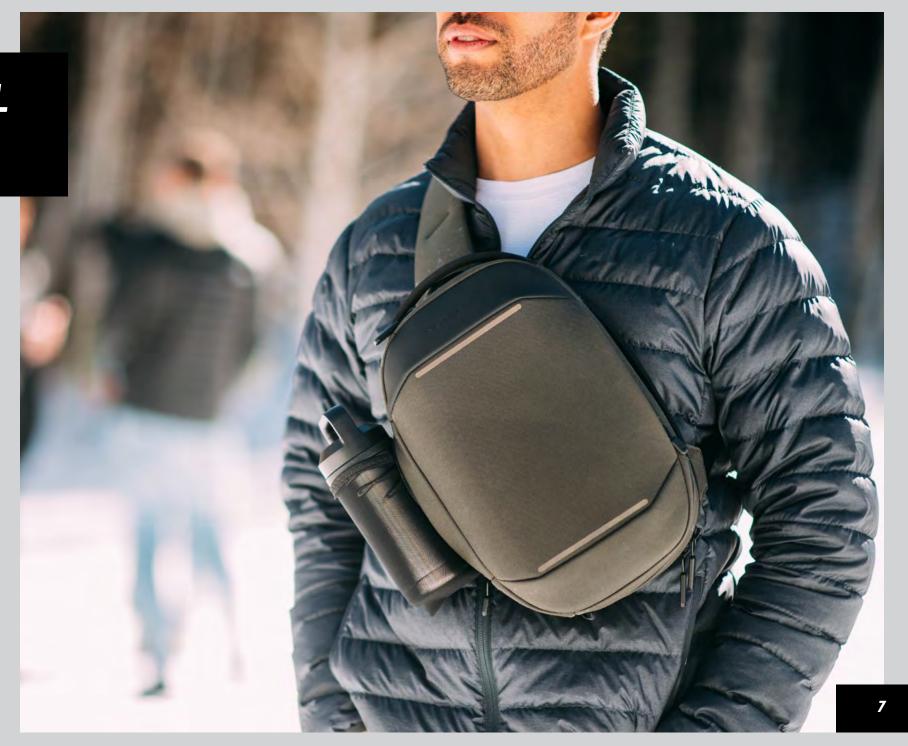

# NAVIGATOR SLING 6L

### Nomatic | NVSL06

Whether you're a commuter or adventure seeker, this NOMATIC 6L sling bag will become your trusty sidekick. Optimized for superior organization, quick access, and endless functionality. You won't need any other companion during those everyday excursions, but if you do, they will only be jealous of your sleek yet powerful look. It's time to live life on the move. Thoughtful storage and cord management allow you to charge devices between pockets on the move and store smaller items such as a pen or apple pencil. The external hidden pocket also includes a key leash for quick access when you need it. This amazing sidekick has water resistant, tamper proof zips for protection and security, as well as reflective bars for visibility in the dark. When you are on the move, the stabilizer strap gives you added support. The water bottle pocket hides away when not in use. All around this bag is extremely comfortable, versatile, and ready for any adventure.