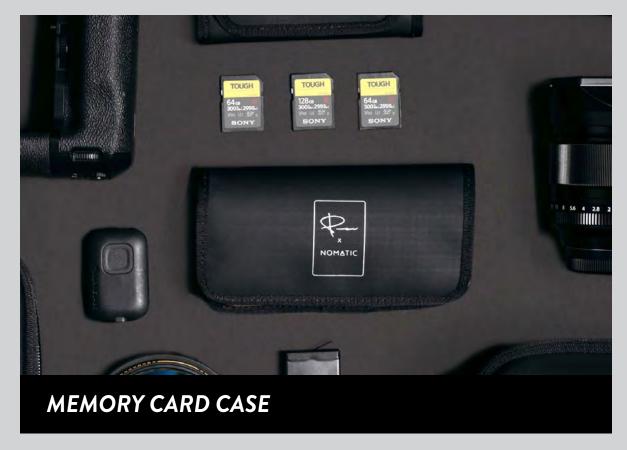

### Nomatic | PMMC00

The memory card case holds up to 6 SD cards and 2 c-fast cards securely thanks to the magnetic closure. The small zipper pocket allows you to store micro SD cards or other small items.