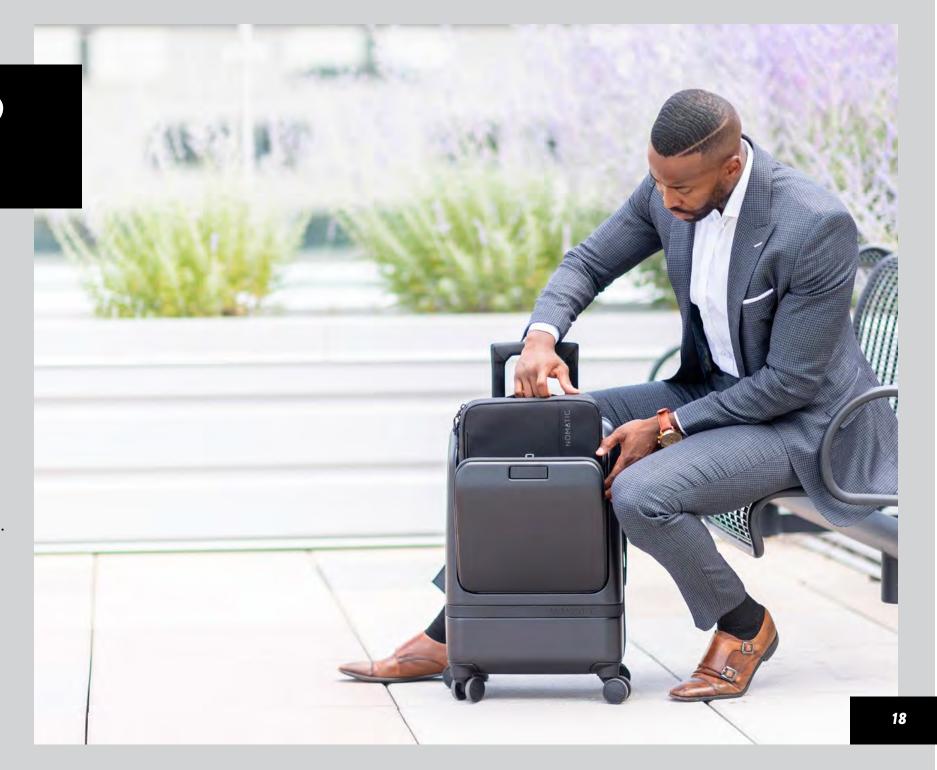

# THE CARRY-ON PRO WITH TECH CASE

### Nomatic | RLCP00

The NOMATIC Carry-on Pro and included Tech Case were designed to make your journey seamless by giving you easy access to everything you need while you travel and giving you a bag for daily use when you arrive at your destination. Travel with just one bag, without sacrificing the benefits of two, and easily access your tech while on the move. Everything's easily accessible with dedicated compartments right where you need them. Compress all of your things (or just half, you decide) with the customizable folding compression panel. No more rummaging in your bag; everything stays organized with internal compartmentalization. Engineered to withstand the rigors of travel with 100% Makrolon polycarbonate measured to the 10th of a millimeter for maximum strength. Never worry about broken wheels and handles with bestin-class Hinomoto hardware that can take heavy loads.