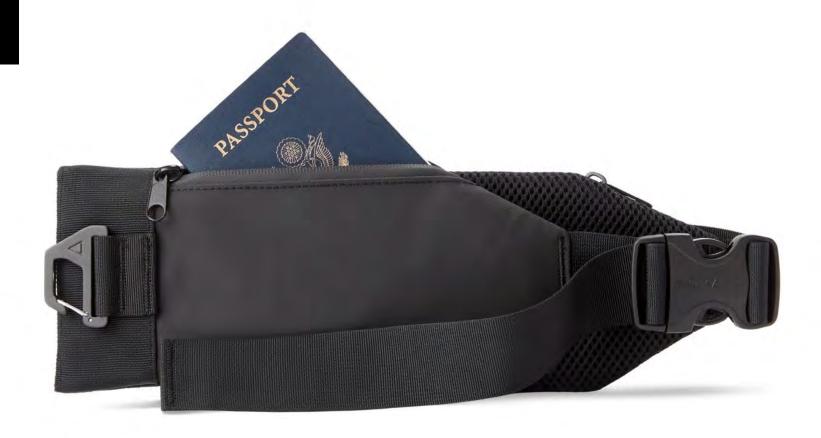

# **WAIST STRAP**

### Nomatic | ACWS00

The NOMATIC Waist Straps are designed to support the weight of backpack carry and keep you comfortable on the move. With durable water-resistant construction and zippered compartments, the waist straps are compatible with all NOMATIC bags that have backpack carry option and can be added or removed when needed.