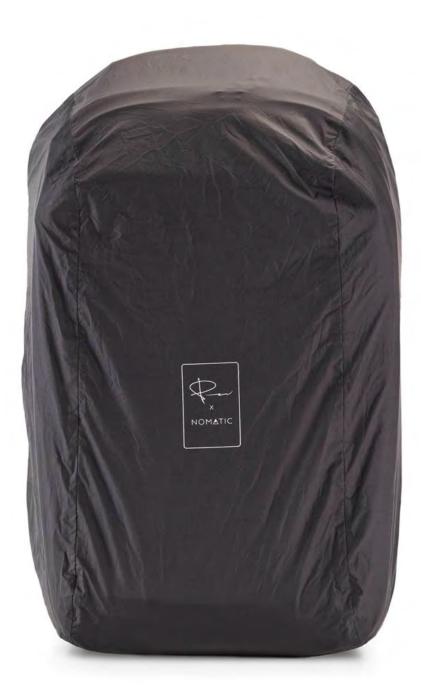

# **RAIN FLY**

## Nomatic | PMRC00

Use a Nomatic rain fly to protect your pack. The rain fly is made of water resistant and durable materials. This rain fly fits the Camera Pack perfectly and can pack down for easy storage.