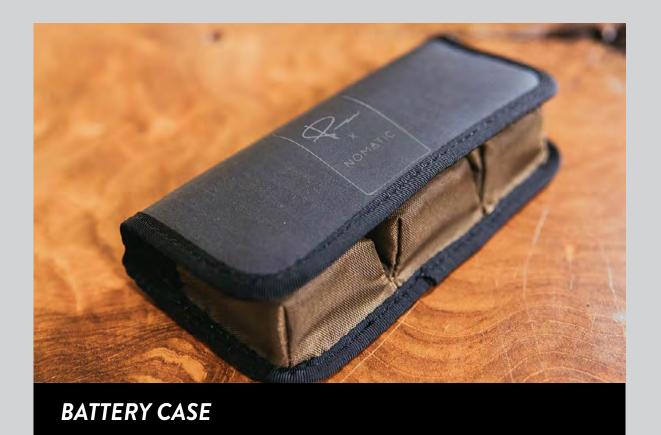

### Nomatic | PMBC00

The battery case holds three camera batteries securely thanks to the magnetic closure. Additionally, it comes with sticker indicators that help you know when you batteries are charged or dead.