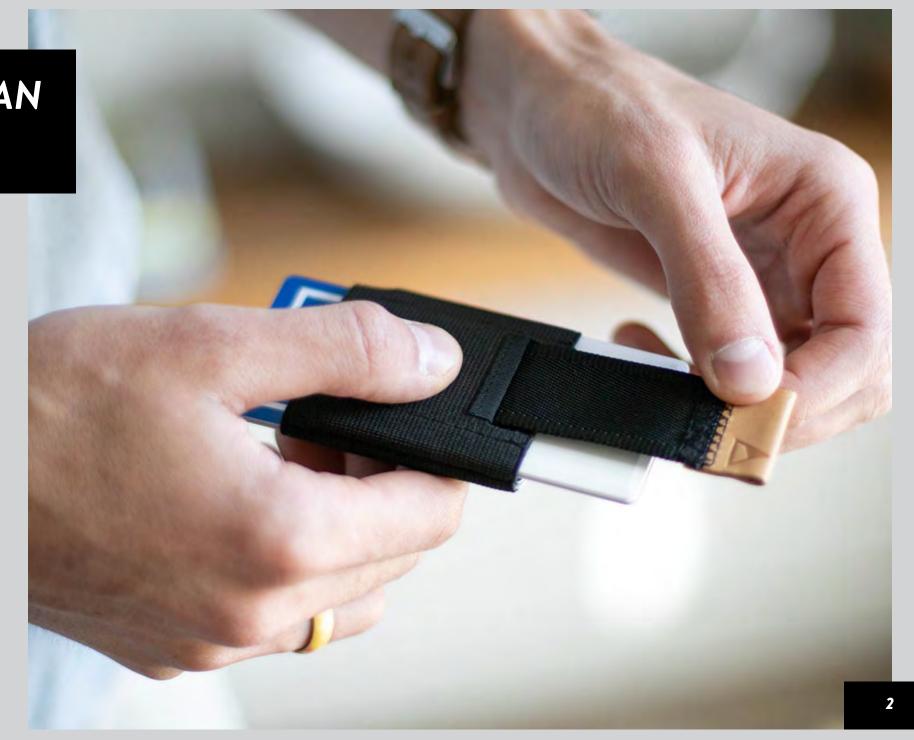

# BLACK WALLET V1 (TAN TAB)

## Nomatic | 2832WB

With the NOMATIC Wallet you get the best of both worlds: a slim profile and easy access to all of your cards. You also have room for cash and a key. Classy, professional, casual, or active — the NOMATIC wallet is right for any situation. Choose your favorite color or buy multiple colors to match your style.