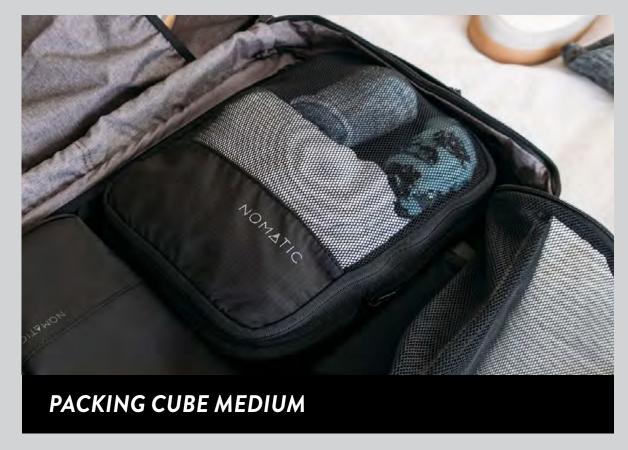

## **PACKING CUBE SMALL**

### Nomatic | ACCUSM

Pack more than you think is possible. Each NOMATIC packing cube uses a zippered compression system to condense your clothes and maximize your space by 50 percent.

### Nomatic | ACCUMD

Pack more than you think is possible. Each NOMATIC packing cube uses a zippered compression system to condense your clothes and maximize your space by 50 percent.