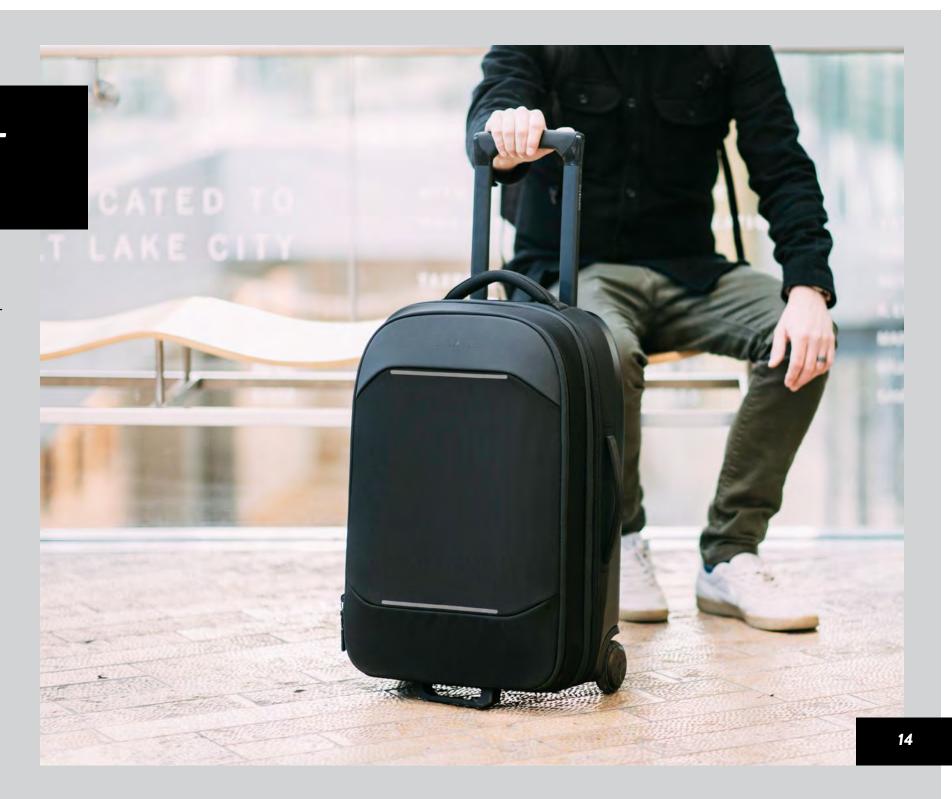

# NAVIGATOR CARRY-ON 37L

## Nomatic | NVCO37

The NOMATIC Navigator Carry-On 37L is a two wheeled roller bag designed to maximize space for your next adventure. Built to hold both clothing and technology, this carry-on can easily pack up to 5 days worth of clothing and a 17" laptop. The front section is dedicated to organizing your tech, cords, and other small items with multiple mesh and zipper pockets including an RFID safe pocket. It was built with the best materials in its class including a 100% Makrolon polycarbonate shell, 3 stage Aluminum handle, YKK zippers and, durable water resistant materials. All around this roller bag was built to last, and will protect your gear for years to come, ready to withstand all of life's adventures.