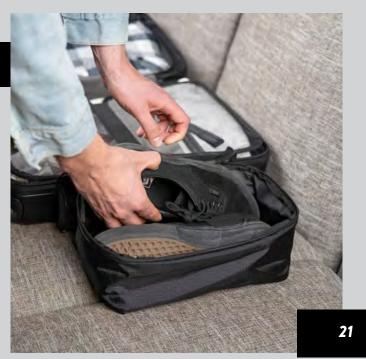

### **SHOE CUBE**

Nomatic | ACSC00

Keep your shoes protected, organized, and separate from your clean clothes with the NOMATIC shoe organizer. Accommodates up to size 12 shoes and is designed to fit with NOMATIC luggage.

Starting at \$96.00 (E)

Starting at \$39.00 (E)