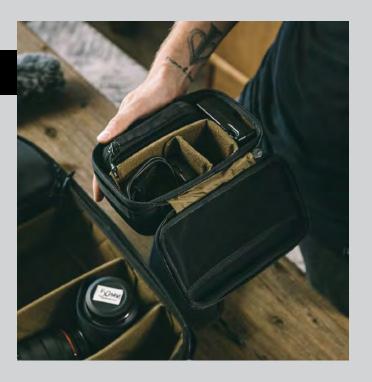

### **ACCESSORY CASE**

### Nomatic | PMAC00

The Nomatic accessories case is the perfect place to store all your smaller items. With the protective EVA molded foam, now your accessories can be protected, also keeping you more organized on the move.