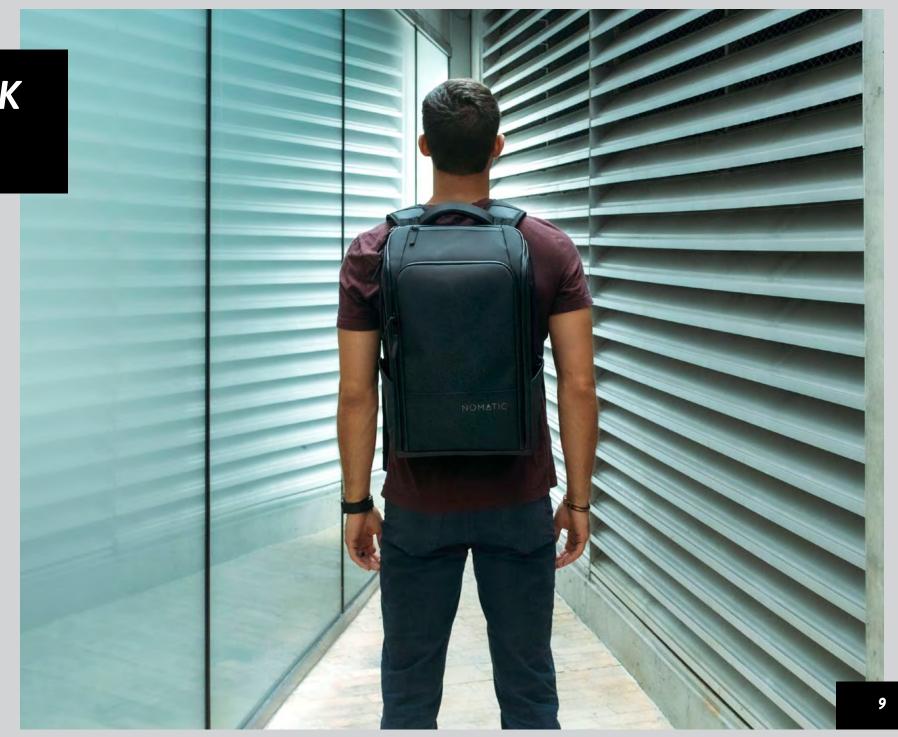

# TRAVEL PACK

### Nomatic TRPK30

On top of being packed with incredible functionality, the NOMATIC Travel Pack has a sleek minimalist design and gives you confidence for your life on the move. It's made with durable, water-resistant materials and YKK zippers. Starting at 20L and expanding to 30L, this bag is slim but expands when you need to pack more. The patent pending strap system allows you to go from backpack to briefcase carry for those times when you need to look more professional. The full perimeter zipper, magnetic water bottle pockets, RFID safe storage, and hidden pockets are just a few of the 20+ noteworthy features that make the Travel Pack the most functional travel pack ever!