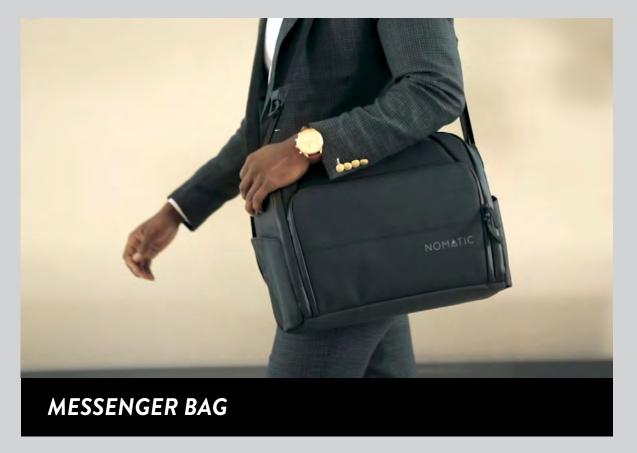

### Nomatic | EDMB15

The NOMATIC Messenger Bag is the perfect shoulder carry bag designed for everyday use. Each NOMATIC Messenger Bag includes two customizable panels, allowing you to decide what and how you pack. Our custom magnetic fidlock buckles give 360 degree rotation, and can be removed to carry like a briefcase. The magnetic water bottle pockets, full perimeter zipper, adjustable strap, and TSA-ready laptop compartment are just a few of the 20+ noteworthy features that make this bag the most functional messenger bag ever!