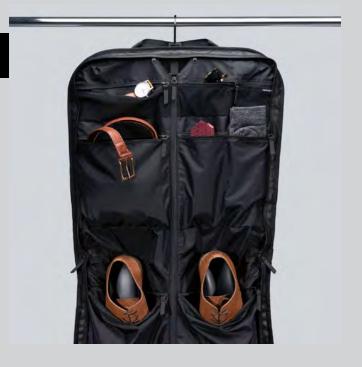

# THE CARRY-ON PRO WITH TECH CASE

### Nomatic | RLCP00

The NOMATIC Carry-on Pro and included Tech Case were designed to make your journey seamless by giving you easy access to everything you need while you travel and giving you a bag for daily use when you arrive at your destination. Travel with just one bag, without sacrificing the benefits of two, and easily access your tech while on the move. Everything's easily accessible with dedicated compartments right where you need them. Compress all of your things (or just half, you decide) with the customizable folding compression panel. No more rummaging in your bag; everything stays organized with internal compartmentalization. Engineered to withstand the rigors of travel with 100% Makrolon polycarbonate measured to the 10th of a millimeter for maximum strength. Never worry about broken wheels and handles with bestin-class Hinomoto hardware that can take heavy loads.