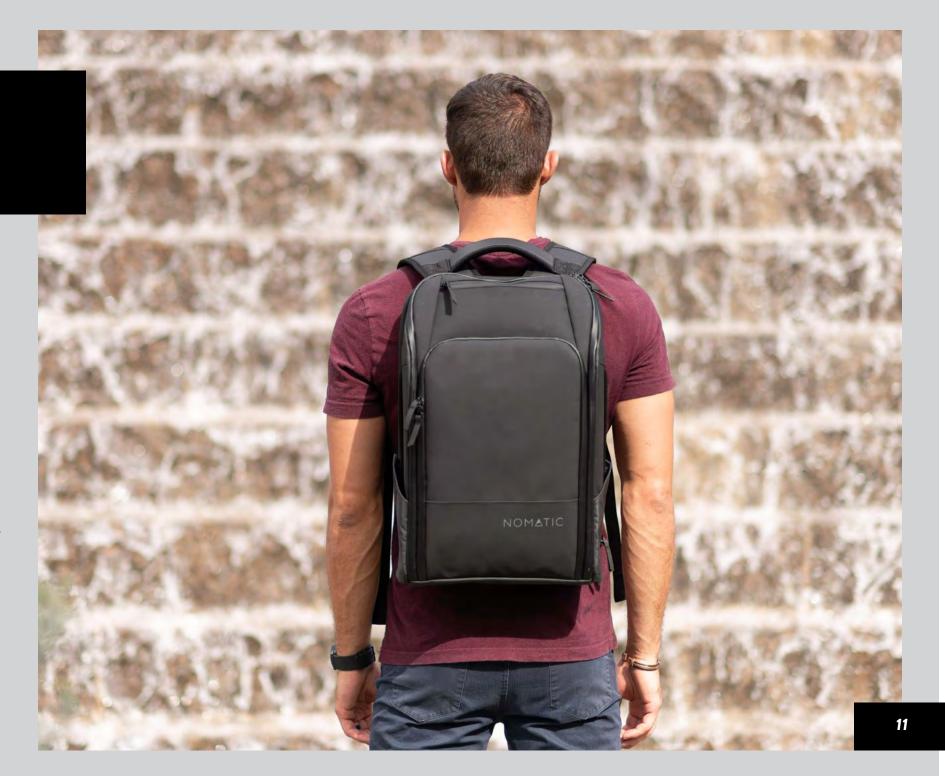

## **EVERYDAY BACKPACK**

### Nomatic | EDBK25

The NOMATIC Everyday Backpack was designed for everyday use. It's made with durable, waterresistant materials and YKK zippers. Starting at 20L and expanding to 24L, this bag is slim but expands when you need to pack more. The patent-pending strap system allows you to go from backpack to briefcase carry for those times when you need to look more professional. The full perimeter zipper, magnetic water bottle pockets, RFID safe storage, and hidden pockets, are just a few of the 20+ noteworthy features that make this backpack the most functional backpack ever! On top of being packed with incredible functionality, the NOMATIC Backpack has a sleek minimalist design and gives you confidence for your life on the move.