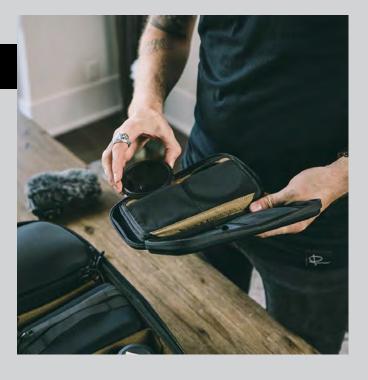

### **FILTER CASE**

#### Nomatic

Protect your filters with the Nomatic filter case. The filter case holds up to 6 filters securely, keeping dust and other elements out thanks to the zipper closure. The protective EVA molded case ensures your filters will be protected as you travel.

PMFC00

Starting at \$51.00 (E)