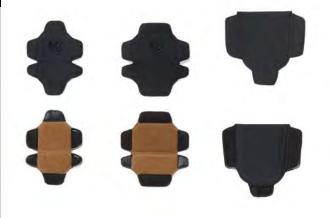

### **SMALL DIVIDER SET**

#### Nomatic PMSD00

Keep your camera pack organized with these handy dividers. Made from a mix of Nylor and plastic these dividers will keep your products in place and safe. Set of five small dividers for the NOMATIC Camera Pack 35L.