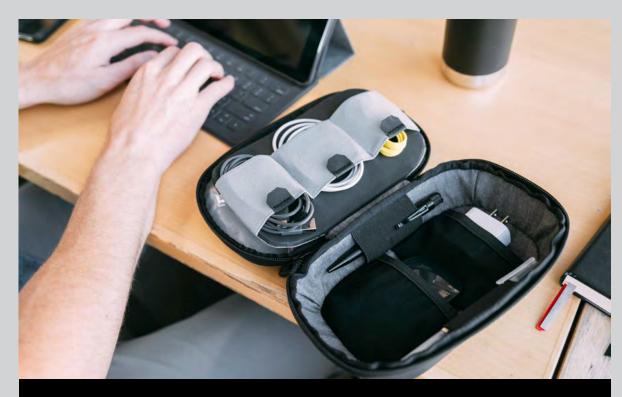

## TECH CASE

### Nomatic | EDTC00

The NOMATIC tech case works as the perfect companion to the NOMATIC Carry-On Pro or as a solo laptop bag. Designed to keep your tech organized and accessible — even in the frenzy of travel & everyday use. Internal pockets designed to hold valuables, chargers, cords, and notebooks ensure everything stays right where you need it.