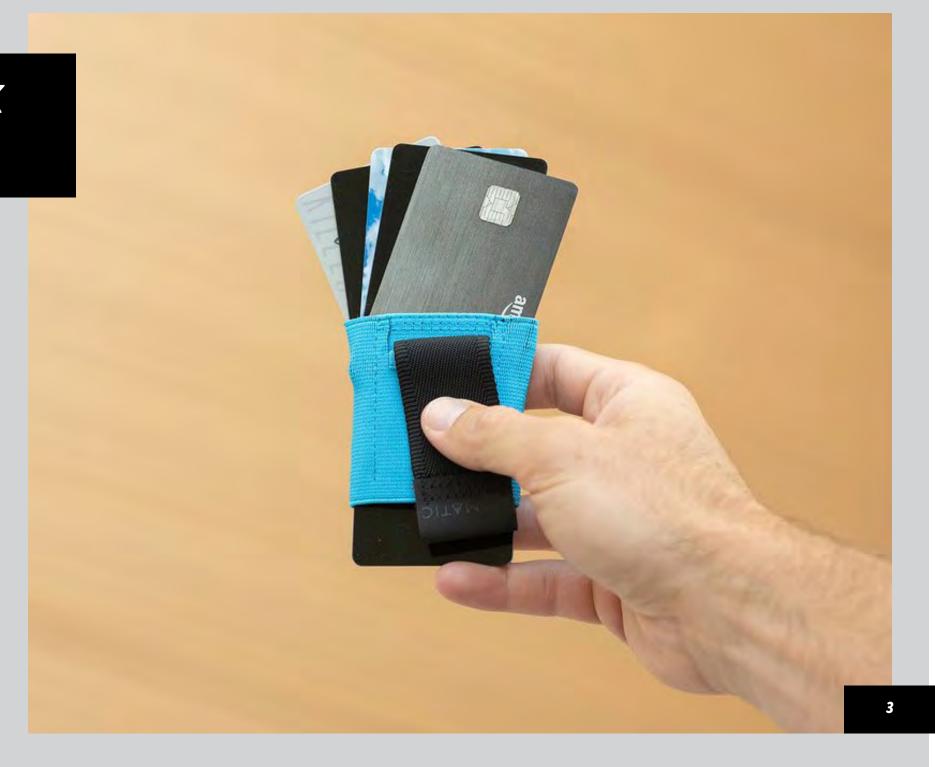

# WALLET WITH BLACK TAB

## Nomatic | PMSD00

With the NOMATIC Wallet you get the best of both worlds: a slim profile and easy access to all of your cards. You also have room for cash and a key. Classy, professional, casual, or active — the NOMATIC wallet is right for any situation. Choose your favorite color or buy multiple colors to match your style.