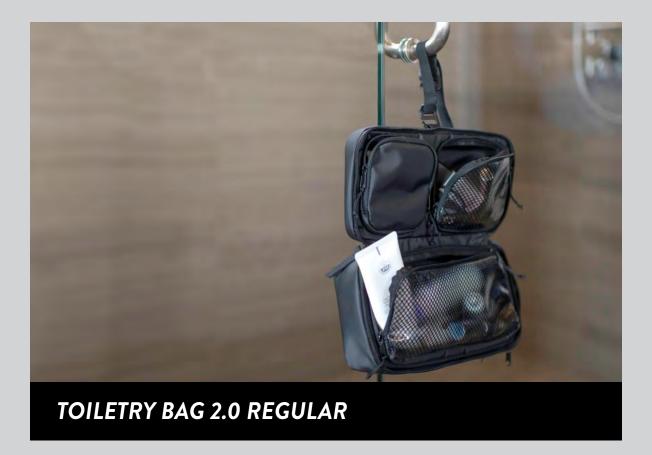

## Nomatic | ACTBLG

The NOMATIC Toiletry Bag is made with durable, water-resistant materials and zippers to ensure there are no leaks and your toiletries stay protected. An optional hanging strap and dedicated toothbrush pocket are a few of the many features that make these the most functional toiletry bags ever.

## **TOILETRY BAG 2.0 SMALL**

### Nomatic | ACTBSM

The NOMATIC Toiletry Bag is made with durable, water-resistant materials and zippers to ensure there are no leaks and your toiletries stay protected. An optional hanging strap and dedicated toothbrush pocket are a few of the many features that make these the most functional toiletry bags ever.