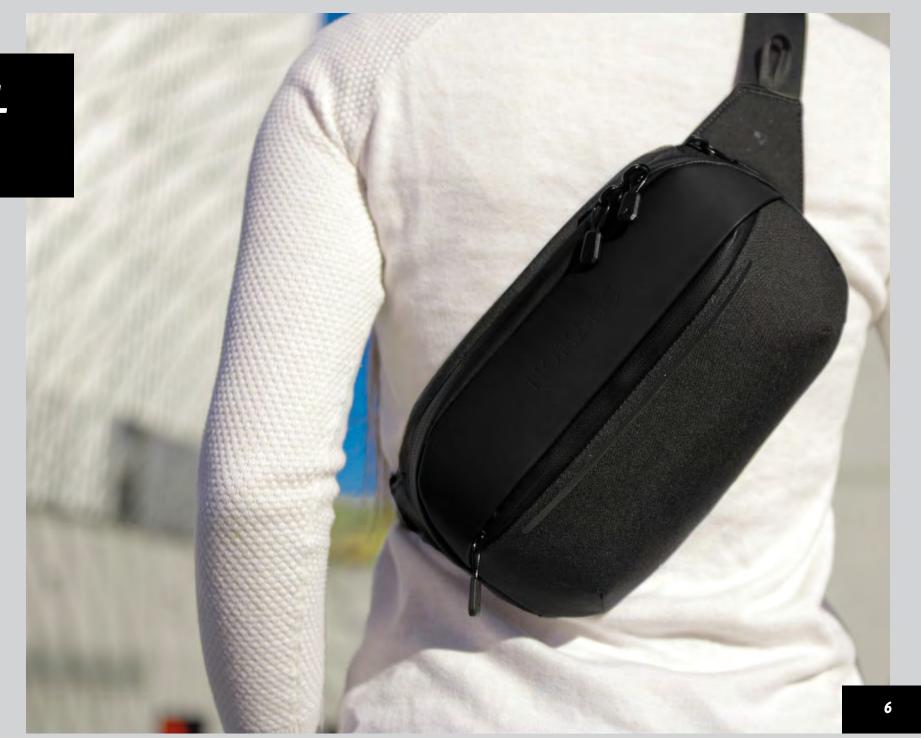

## **NAVIGATOR SLING 1L**

### Nomatic | NVSL01

The NOMATIC Navigator Sling 1L is a versatile companion that can go with you anywhere. While it may look small, this sling is one of a kind, with thoughtful internal organization and significant expansion that triples its storage capacity. This additional storage can double as a water bottle pocket, with access from either side. This storage can also become a hidden pocket for items you may want to conceal. Looking Inside the 1L sling you get quick access to your keys, a pen, and a cord pass through hole in case you want to charge your devices on the move. On the outside there is a convenient easy access pocket for smaller items. This amazing sidekick also includes water resistant, tamper proof zips for protection and security, as well as a reflective bar for visibility in the dark, Carry it like a fanny pack or cross body, in the front or in the back, as you commute, hike, travel or for any of life's adventures.