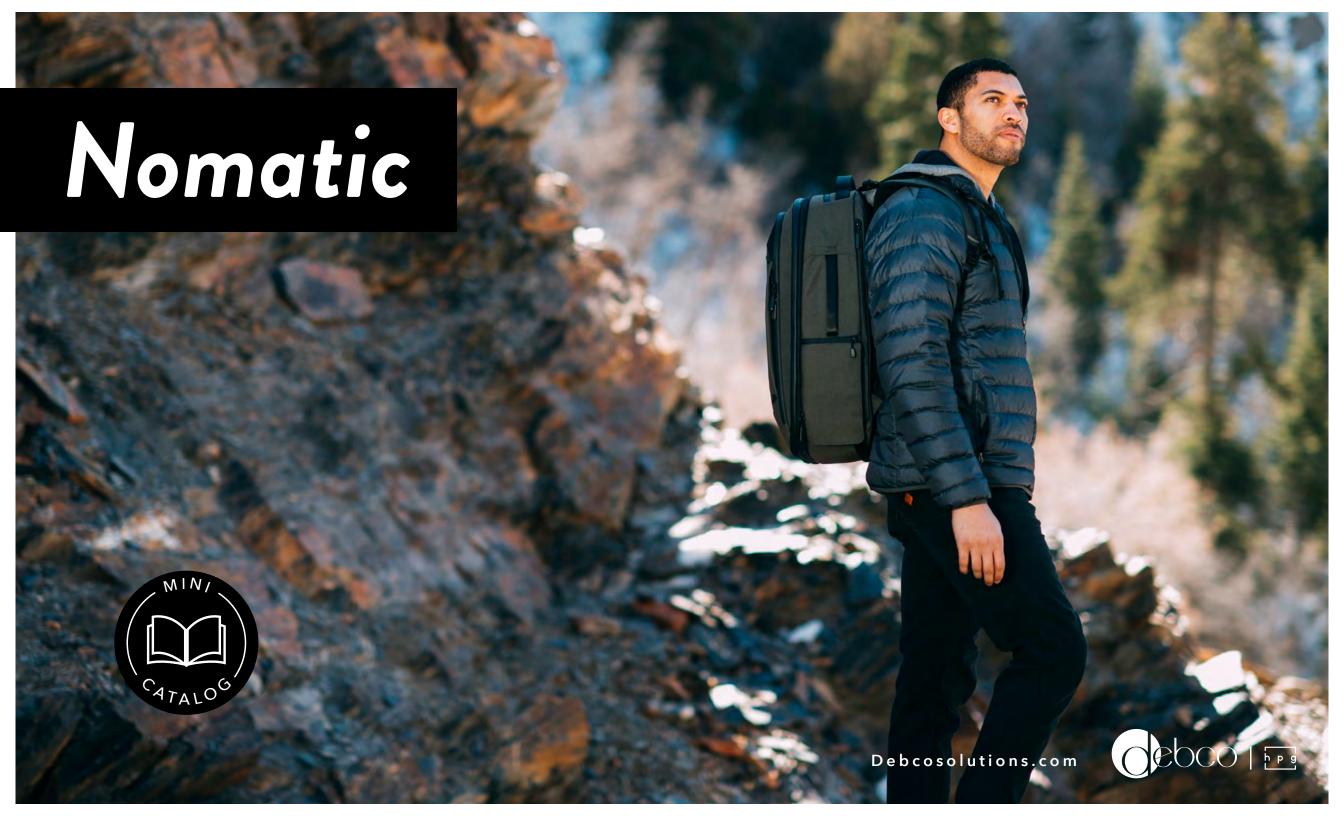

## NAVIGATOR COLLAPSIBLE BACKPACK

### Nomatic | NVCOLL

The NOMATIC Navigator Collapsible Backpack was designed to fit perfectly into our other travel bags as you pack. Once you arrive at your destination you can bring this bag out and use it as you go about your adventures. This bag has been optimized to take up the least amount possible when not in use but give you the most space possible when you need it. It has 2 external water bottle pockets, a quick access top pocket, EVA molded back panel, and tamper proof zippers. With a laptop pocket that can fit a 16? laptop you or a hydration bladder hook you'll be able to go from the office to the outdoors without skipping a beat.