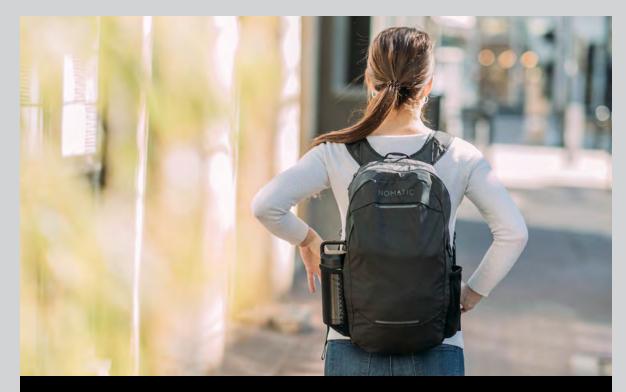

## **EVERYDAY BACKPACK**

### Nomatic | EDBK25

The NOMATIC Everyday Backpack was designed for everyday use. It's made with durable, waterresistant materials and YKK zippers. Starting at 20L and expanding to 24L, this bag is slim but expands when you need to pack more. The patent-pending strap system allows you to go from backpack to briefcase carry for those times when you need to look more professional. The full perimeter zipper, magnetic water bottle pockets, RFID safe storage, and hidden pockets, are just a few of the 20+ noteworthy features that make this backpack the most functional backpack ever! On top of being packed with incredible functionality, the NOMATIC Backpack has a sleek minimalist design and gives you confidence for your life on the move.