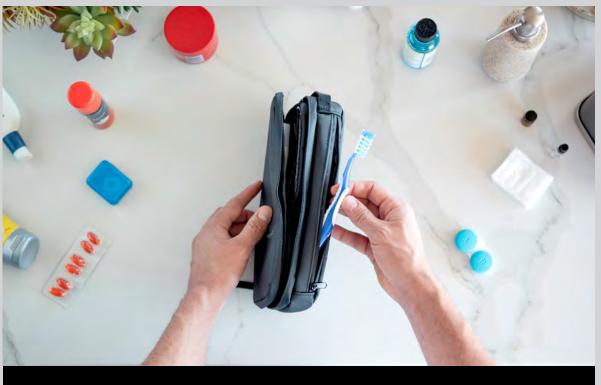

## Nomatic | ACTBLG

The NOMATIC Toiletry Bag is made with durable, water-resistant materials and zippers to ensure there are no leaks and your toiletries stay protected. An optional hanging strap and dedicated toothbrush pocket are a few of the many features that make these the most functional toiletry bags ever.

## **TOILETRY BAG 2.0 SMALL**

### Nomatic | ACTBSM

The NOMATIC Toiletry Bag is made with durable, water-resistant materials and zippers to ensure there are no leaks and your toiletries stay protected. An optional hanging strap and dedicated toothbrush pocket are a few of the many features that make these the most functional toiletry bags ever.