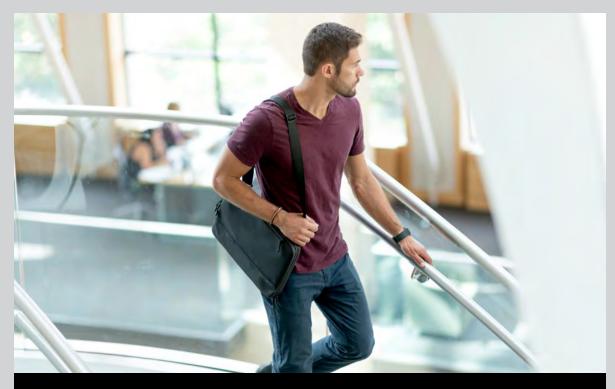

### Nomatic | EDMB15

The NOMATIC Messenger Bag is the perfect shoulder carry bag designed for everyday use. Each NOMATIC Messenger Bag includes two customizable panels, allowing you to decide what and how you pack. Our custom magnetic fidlock buckles give 360 degree rotation, and can be removed to carry like a briefcase. The magnetic water bottle pockets, full perimeter zipper, adjustable strap, and TSA-ready laptop compartment are just a few of the 20+ noteworthy features that make this bag the most functional messenger bag ever!