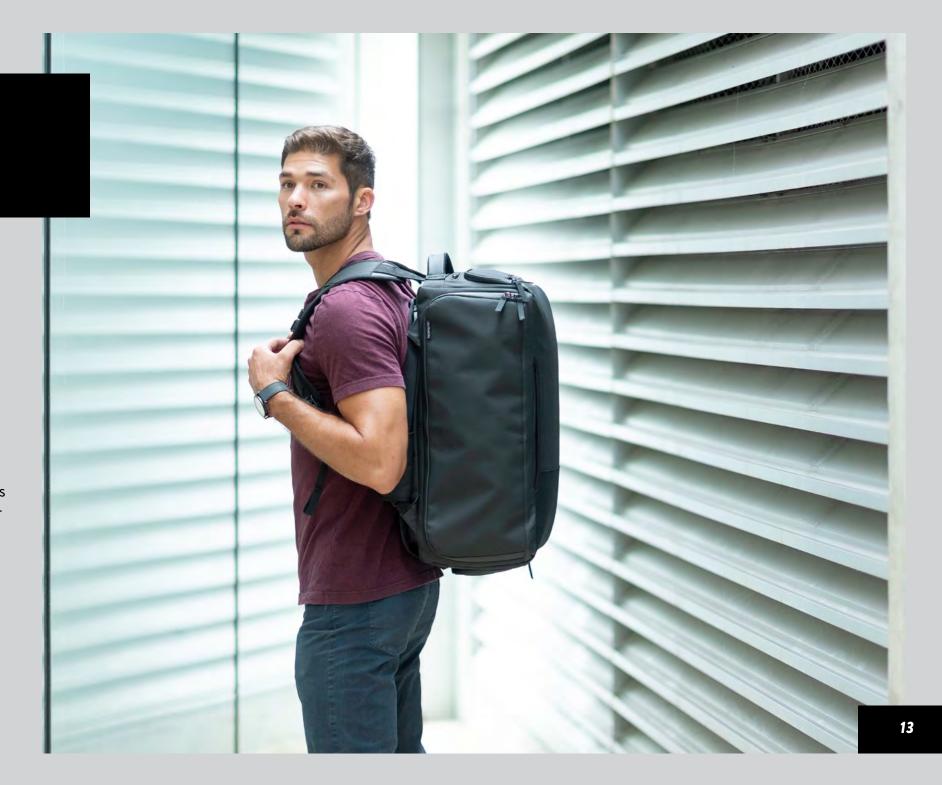

# NAVIGATOR TRAVEL PACK 32L

## Nomatic | NVTP32

The NOMATIC Navigator Travel Backpack 32L was built to maximize how and what you carry on your back. Giving you maximum carry on space but comfort and support to lighten the load. With a 32 liter to 41 liter expansion this bag can pack up to 5 days worth of clothing and a 17? laptop. The front section is dedicated to organizing your tech, cords, and other small items with multiple mesh and zipper pockets including an RFID safe pocket. This bag was built to last, with durable water resistant materials this is the perfect go bag for any adventure.